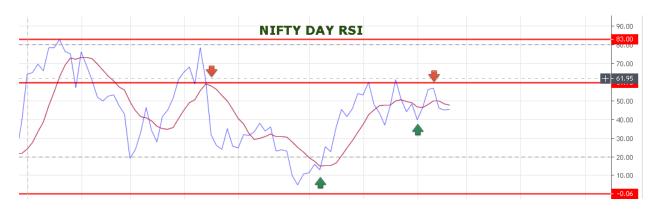

## NIFTY PREDICTION: www.ritapandit25.in

NIFTY PREDICTION FOR FRIDAY 13<sup>TH</sup> 2019.

NIFTY HOLDING BELOW 11000 CAN SEE 10955-10940 LEVELS. TRADING ABOVE 11082 ONLY CAN SEE 11114-11140 LEVELS.

SAR: 10929 NS.

IF WAVE C DONE THEN ONLY BELOW 10850 CAN SEE MAJOR FALL. HOLDING SAR CAN SEE BOUNCE TOWARDS 11114. CLOSING ABOVE 11114 CAN SEE 11220-11400 LEVELS.

## NIFTY PREDICTION: www.ritapandit25.in

SUPPORT 10970 IF BREAK THEN 10955-10940.BELOW 10920 CAN SEE 10850 THEN 10472 LEVELS.HOLDING 10970 AND TRADE ABOVE 11040 CAN SEE 11080. ABOVE 11114 CAN SEE 11220-11400 LEVELS.