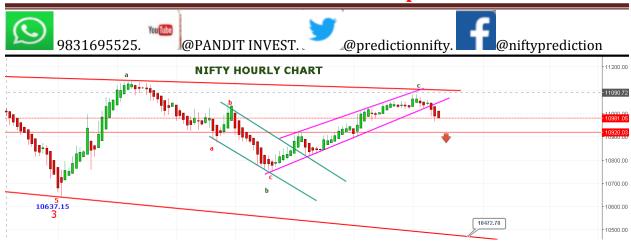

## NIFTY PREDICTION: www.ritapandit25.in

NIFTY PREDICTION FOR FRIDAY 13<sup>TH</sup> 2019.

NIFTY HOLDING BELOW 11000 CAN SEE 10955-10940 LEVELS. TRADING ABOVE 11082 ONLY CAN SEE 11114-11140 LEVELS.

SAR: 10929 NS.

IF WAVE C DONE THEN ONLY BELOW 10850 CAN SEE MAJOR FALL. HOLDING SAR CAN SEE BOUNCE TOWARDS 11114. CLOSING ABOVE 11114 CAN SEE 11220-11400 LEVELS.

## NIFTY PREDICTION: www.ritapandit25.in

SUPPORT 10970 IF BREAK THEN 10955-10940.BELOW 10920 CAN SEE 10850 THEN 10472 LEVELS.HOLDING 10970 AND TRADE ABOVE 11040 CAN SEE 11080. ABOVE 11114 CAN SEE 11220-11400 LEVELS.

**WEAK BELOW 11030 NS.** 

STRONG ABOVE 11057 NS.

**BEARISH BELOW 11220 NS.** 

**BULLISH ABOVE 11300 NS.** 

SUPPORT: 10970-10951-10920-10866-10851.

RESISTANCE: 11015-11047-11080-11100-11114.