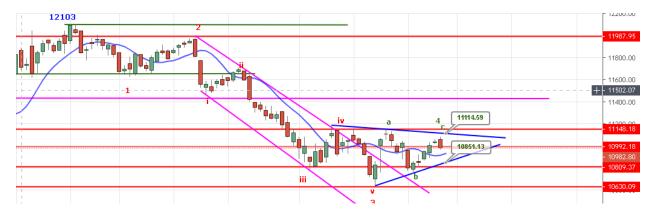

## NIFTY PREDICTION: www.ritapandit25.in

NIFTY PREDICTION FOR FRIDAY 13<sup>TH</sup> 2019.

NIFTY HOLDING BELOW 11000 CAN SEE 10955-10940 LEVELS. TRADING ABOVE 11082 ONLY CAN SEE 11114-11140 LEVELS.

SAR: 10929 NS.

IF WAVE C DONE THEN ONLY BELOW 10850 CAN SEE MAJOR FALL. HOLDING SAR CAN SEE BOUNCE TOWARDS 11114. CLOSING ABOVE 11114 CAN SEE 11220-11400 LEVELS.

## NIFTY PREDICTION: www.ritapandit25.in

SUPPORT 10970 IF BREAK THEN 10955-10940.BELOW 10920 CAN SEE 10850 THEN 10472 LEVELS.HOLDING 10970 AND TRADE ABOVE 11040 CAN SEE 11080. ABOVE 11114 CAN SEE 11220-11400 LEVELS.

**WEAK BELOW 11030 NS.** 

STRONG ABOVE 11057 NS.

**BEARISH BELOW 11220 NS.** 

**BULLISH ABOVE 11300 NS.** 

SUPPORT: 10970-10951-10920-10866-10851.

RESISTANCE: 11015-11047-11080-11100-11114.