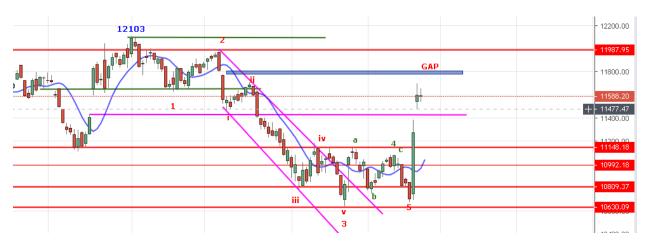

### SO WAVE 2 IN PROGRESS TGT 11500 OR MAX 11440. ONLY BELOW 11440 CAN SEE FAST FALL TOWARDS 11250 LEVELS. TRADING ABOVE 11665/11680 ONLY CAN SEE 11750-11800-11980 LEVELS.

#### WEAK BELOW 11500 NS

STRONG ABOVE 11650 NS.

**BEARISH BELOW 11200 NS.** 

## NIFTY PREDICTION: www.ritapandit25.in

BULLISH ABOVE 11320 NS.

SUPPORT: 11540-11525-11500-11472-11450.

RESISTANCE: 11620-11652-11680-11702-11740-11800.

NIFTY OPTION FOR 25/09/2019:

BUY 11600 CE 26 SEPT@91+ STOP 74 TGT 101-111-117-127-139-145.