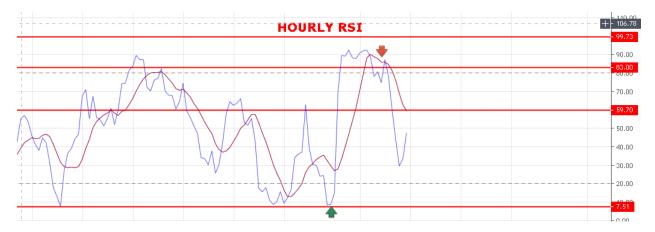

### NIFTY PREDICTION FOR 25/09/2019:

NIFTY DID OUR TARGETS 11540. NOW IF BREAK 11538 THEN 11500-11460 CAN SEE. TRADING ABOVE 11680 ONLY CAN SEE 11740-11797 LEVELS.

SAR: 11038 NS.

### SO WAVE 2 IN PROGRESS TGT 11500 OR MAX 11440. ONLY BELOW 11440 CAN SEE FAST FALL TOWARDS 11250 LEVELS. TRADING ABOVE 11665/11680 ONLY CAN SEE 11750-11800-11980 LEVELS.