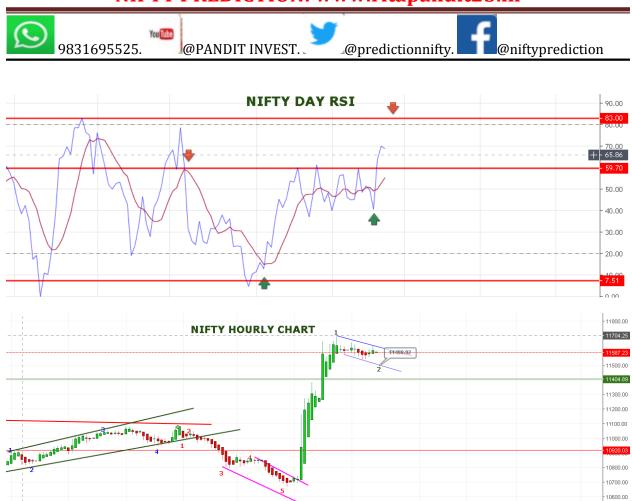

### NIFTY PREDICTION FOR 25/09/2019:

NIFTY DID OUR TARGETS 11540. NOW IF BREAK 11538 THEN 11500-11460 CAN SEE. TRADING ABOVE 11680 ONLY CAN SEE 11740-11797 LEVELS.

SAR: 11038 NS.

### SO WAVE 2 IN PROGRESS TGT 11500 OR MAX 11440. ONLY BELOW 11440 CAN SEE FAST FALL TOWARDS 11250 LEVELS. TRADING ABOVE 11665/11680 ONLY CAN SEE 11750-11800-11980 LEVELS.

## NIFTY PREDICTION: www.ritapandit25.in

BULLISH ABOVE 11320 NS.

SUPPORT: 11540-11525-11500-11472-11450.

RESISTANCE: 11620-11652-11680-11702-11740-11800.

NIFTY OPTION FOR 25/09/2019:

BUY 11600 CE 26 SEPT@91+ STOP 74 TGT 101-111-117-127-139-145.