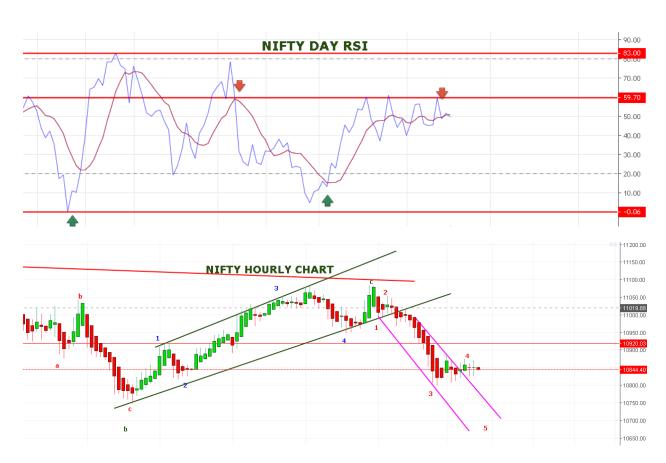

### WAVE 4 DONE TODAY AND WAVE 5 WILL START TOMORROW TGT 10730 MINIMUM.

**WEAK BELOW 10910 NS.** 

STRONG ABOVE 10944 NS.

**BEARISH BELOW 11200 NS.** 

## NIFTY PREDICTION: www.ritapandit25.in

**BULLISH ABOVE 11300 NS.** 

SUPPORT: 10819-10755-10730-10680.

RESISTANCE: 10885-10910-10921-10940.