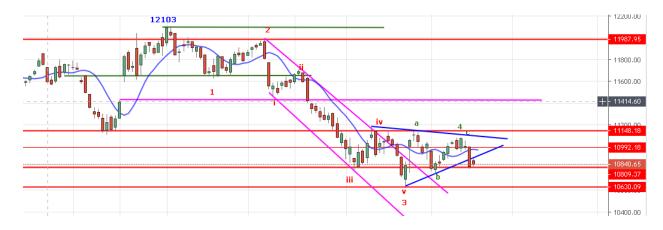

### WAVE 4 DONE TODAY AND WAVE 5 WILL START TOMORROW TGT 10730 MINIMUM.

**WEAK BELOW 10910 NS.** 

STRONG ABOVE 10944 NS.

**BEARISH BELOW 11200 NS.** 

## NIFTY PREDICTION: www.ritapandit25.in

**BULLISH ABOVE 11300 NS.** 

SUPPORT: 10819-10755-10730-10680.

RESISTANCE: 10885-10910-10921-10940.