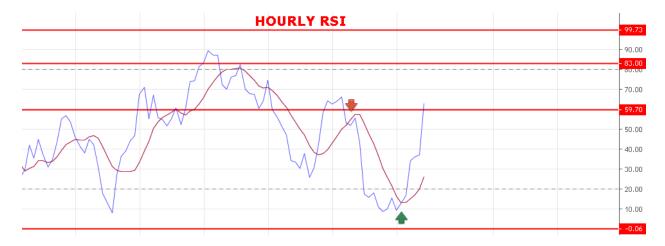

### WAVE 4 DONE TODAY AND WAVE 5 WILL START TOMORROW TGT 10730 MINIMUM.

**WEAK BELOW 10910 NS.** 

STRONG ABOVE 10944 NS.

**BEARISH BELOW 11200 NS.** 

## NIFTY PREDICTION: www.ritapandit25.in

**BULLISH ABOVE 11300 NS.** 

SUPPORT: 10819-10755-10730-10680.

RESISTANCE: 10885-10910-10921-10940.