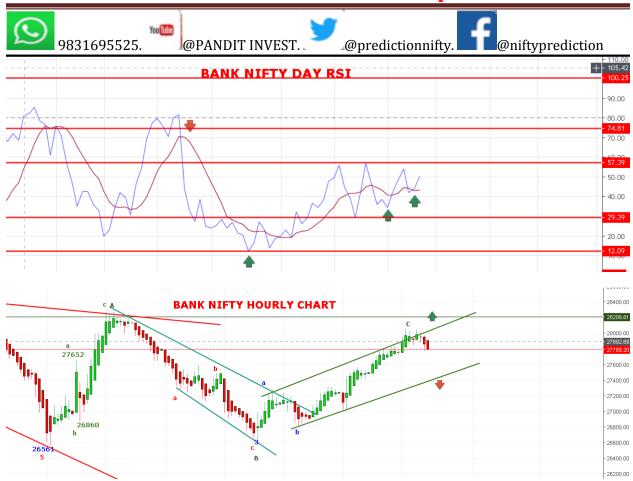

## BANK NIFTY PREDICTION: www.ritapandit25.in

BANK NIFTY PREDICTION FOR FRIDAY 13<sup>TH</sup> 2019.

BANK NIFTY FORMS SHOOTING STAR, PRICE HOLDING BELOW 28060 CAN SEE 27700/27550 LEVELS.ONLY TRADING ABOVE 28102 CAN SEE 28200-28450 LEVELS.

SAR: 27298 BNS.

WAVE(a) DONE @28060 BNS PRICE HOLDING BELOW IT CAN SEE WAVE (b) 27580/27350 LEVELS.

## BANK NIFTY PREDICTION: www.ritapandit25.in

BANK NIFTY SUPPORT 27725 IF BREAK THEN 27675-27580-27450 IS POSSIBLE. HOLDING 27725 CAN BOUNCE TOWARDS 28000 LEVEL AGAIN. CLOSING BELOW 27430 ONLY WE CAN SEE MAJOR FALL.

**WEAK BELOW 27725 BNS.** 

STRONG ABOVE 27880 BNS.

**BEARISH BELOW 28600 BNS.** 

## BANK NIFTY PREDICTION: www.ritapandit25.in

**BULLISH ABOVE 29000 BNS.** 

SUPPORT: 27740-27650-27555-27518-27450-27400.

RESISTANCE: 27898-27950-27980-28028-28102-28230.