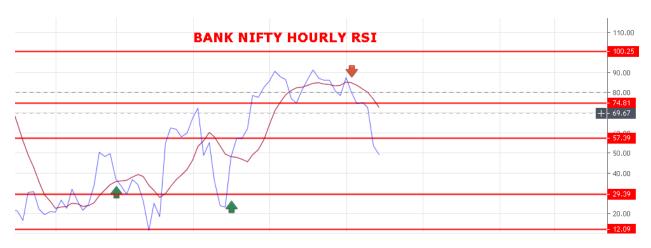

## BANK NIFTY PREDICTION: www.ritapandit25.in

BANK NIFTY PREDICTION FOR FRIDAY 13<sup>TH</sup> 2019.

BANK NIFTY FORMS SHOOTING STAR, PRICE HOLDING BELOW 28060 CAN SEE 27700/27550 LEVELS.ONLY TRADING ABOVE 28102 CAN SEE 28200-28450 LEVELS.

SAR: 27298 BNS.

WAVE(a) DONE @28060 BNS PRICE HOLDING BELOW IT CAN SEE WAVE (b) 27580/27350 LEVELS.

## BANK NIFTY PREDICTION: www.ritapandit25.in

BANK NIFTY SUPPORT 27725 IF BREAK THEN 27675-27580-27450 IS POSSIBLE. HOLDING 27725 CAN BOUNCE TOWARDS 28000 LEVEL AGAIN. CLOSING BELOW 27430 ONLY WE CAN SEE MAJOR FALL.

**WEAK BELOW 27725 BNS.** 

STRONG ABOVE 27880 BNS.

**BEARISH BELOW 28600 BNS.** 

## BANK NIFTY PREDICTION: www.ritapandit25.in

**BULLISH ABOVE 29000 BNS.** 

SUPPORT: 27740-27650-27555-27518-27450-27400.

RESISTANCE: 27898-27950-27980-28028-28102-28230.