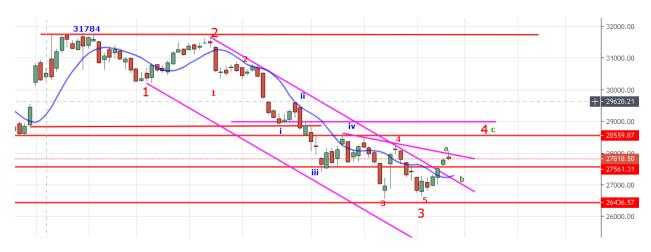

## BANK NIFTY PREDICTION: www.ritapandit25.in

BANK NIFTY PREDICTION FOR FRIDAY 13<sup>TH</sup> 2019.

BANK NIFTY FORMS SHOOTING STAR, PRICE HOLDING BELOW 28060 CAN SEE 27700/27550 LEVELS.ONLY TRADING ABOVE 28102 CAN SEE 28200-28450 LEVELS.

SAR: 27298 BNS.

WAVE(a) DONE @28060 BNS PRICE HOLDING BELOW IT CAN SEE WAVE (b) 27580/27350 LEVELS.

## BANK NIFTY PREDICTION: www.ritapandit25.in

BANK NIFTY SUPPORT 27725 IF BREAK THEN 27675-27580-27450 IS POSSIBLE. HOLDING 27725 CAN BOUNCE TOWARDS 28000 LEVEL AGAIN. CLOSING BELOW 27430 ONLY WE CAN SEE MAJOR FALL.

**WEAK BELOW 27725 BNS.** 

STRONG ABOVE 27880 BNS.

**BEARISH BELOW 28600 BNS.** 

## BANK NIFTY PREDICTION: www.ritapandit25.in

**BULLISH ABOVE 29000 BNS.** 

SUPPORT: 27740-27650-27555-27518-27450-27400.

RESISTANCE: 27898-27950-27980-28028-28102-28230.