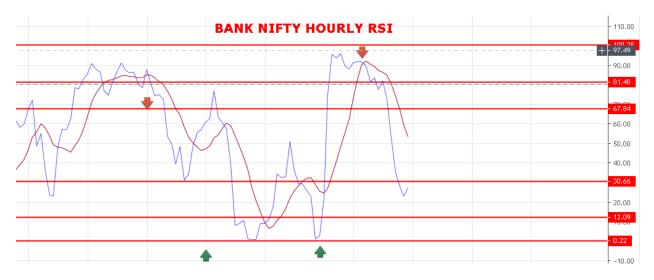

## BANK NIFTY PREDICTION: www.ritapandit25.in

BANK NIFTY PREDICTION FOR 25/09/2019:

BANK NIFTY DID OUR TARGETS 29990-29850 ZONE. NOW HOLDING BELOW 30200 CAN SEE 29500 LEVELS.TRADING ONLY ABOVE 30605 CAN SEE 30750-31025 & ABOVE LEVELS.

## BANK NIFTY PREDICTION: www.ritapandit25.in

TRADING BELOW 30050 CAN SEE 29800-29500-29280 LEVELS.TRADING ABOVE 30605 ONLY CAN SEE 31060-31500 LEVELS.

WEAK BELOW 30250 BNS.

## **BANK NIFTY PREDICTION: www.ritapandit25.in**

STRONG ABOVE 30450 BNS.

**BEARISH BELOW 29000 BNS** 

BULLISH ABOVE 29000 BNS.

SUPPORT: 30090-29970-29830-29720-29602-29550-29445.

RESISTANCE: 30280-30405-30540-30650-30720-30800-30915.