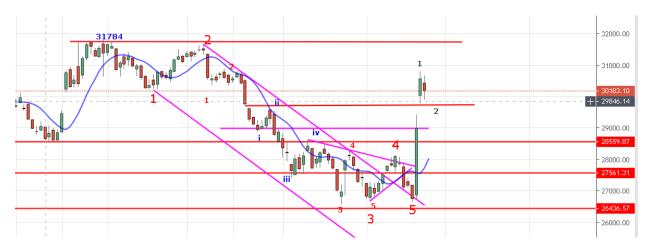

## BANK NIFTY PREDICTION: www.ritapandit25.in

BANK NIFTY PREDICTION FOR 25/09/2019:

BANK NIFTY DID OUR TARGETS 29990-29850 ZONE. NOW HOLDING BELOW 30200 CAN SEE 29500 LEVELS.TRADING ONLY ABOVE 30605 CAN SEE 30750-31025 & ABOVE LEVELS.

## BANK NIFTY PREDICTION: www.ritapandit25.in

TRADING BELOW 30050 CAN SEE 29800-29500-29280 LEVELS.TRADING ABOVE 30605 ONLY CAN SEE 31060-31500 LEVELS.

WEAK BELOW 30250 BNS.

## **BANK NIFTY PREDICTION: www.ritapandit25.in**

STRONG ABOVE 30450 BNS.

**BEARISH BELOW 29000 BNS** 

BULLISH ABOVE 29000 BNS.

SUPPORT: 30090-29970-29830-29720-29602-29550-29445.

RESISTANCE: 30280-30405-30540-30650-30720-30800-30915.