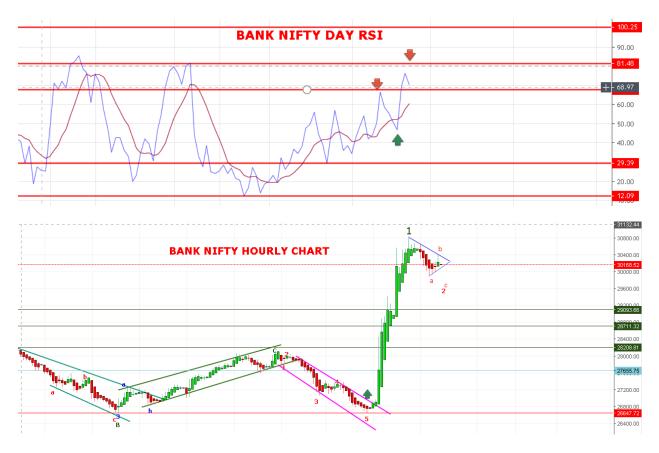

## BANK NIFTY PREDICTION: www.ritapandit25.in

BANK NIFTY PREDICTION FOR 25/09/2019:

BANK NIFTY DID OUR TARGETS 29990-29850 ZONE. NOW HOLDING BELOW 30200 CAN SEE 29500 LEVELS.TRADING ONLY ABOVE 30605 CAN SEE 30750-31025 & ABOVE LEVELS.

## BANK NIFTY PREDICTION: www.ritapandit25.in

TRADING BELOW 30050 CAN SEE 29800-29500-29280 LEVELS.TRADING ABOVE 30605 ONLY CAN SEE 31060-31500 LEVELS.

WEAK BELOW 30250 BNS.

## **BANK NIFTY PREDICTION: www.ritapandit25.in**

STRONG ABOVE 30450 BNS.

**BEARISH BELOW 29000 BNS** 

BULLISH ABOVE 29000 BNS.

SUPPORT: 30090-29970-29830-29720-29602-29550-29445.

RESISTANCE: 30280-30405-30540-30650-30720-30800-30915.