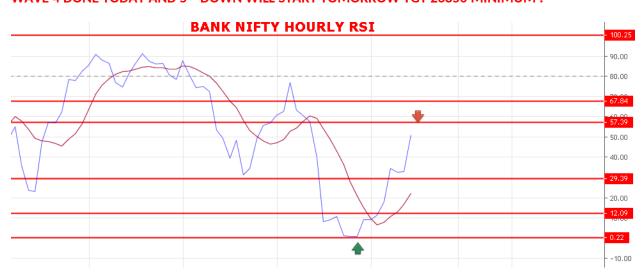

BULLISH ABOVE 29000 BNS.

**BEARISH BELOW 28600 BNS.** 

**STRONG ABOVE 27550 BNS.** 

## WEAK BELOW 27400 BNS.

BANK NIFTY HOURLY CHART

28400.00

28208.81

SUPPORT: 27090-27040-26940-26850-26777-26650-26560-26450.

RESISTANCE: 27250-27330-27380-27410-27470-27520-27550-27600.

BANK NIFTY OPTION FOR 19/09/2019: