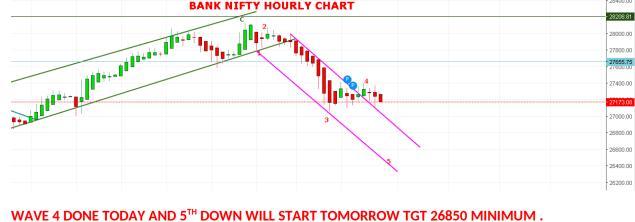

BULLISH ABOVE 29000 BNS.

**BEARISH BELOW 28600 BNS.** 

**STRONG ABOVE 27550 BNS.** 

## WEAK BELOW 27400 BNS.

BANK NIFTY HOURLY CHART

28400.00

28208.81

SUPPORT: 27090-27040-26940-26850-26777-26650-26560-26450.

RESISTANCE: 27250-27330-27380-27410-27470-27520-27550-27600.

BANK NIFTY OPTION FOR 19/09/2019: