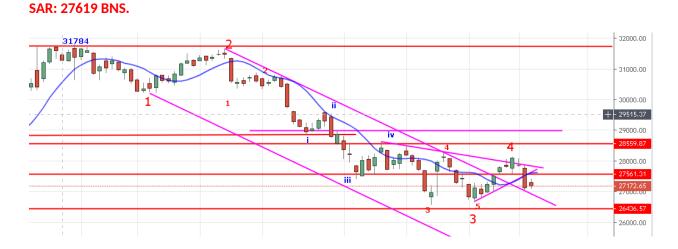

## BANK NIFTY PREDICTION: www.ritapandit25.in

BANK NIFTY PREDICTION FOR 19/09/2019:

EXPIRY ON LOWER SIDE@26950 EXPIRY ON UPPER SIDE@27390 BNS. TRADING BELOW 27200 CAN SEE 26850-26450 LEVELS. TRADING ABOVE 27400 ONLY CAN SEE 27550 BNS.

BULLISH ABOVE 29000 BNS.

**BEARISH BELOW 28600 BNS.** 

**STRONG ABOVE 27550 BNS.** 

## WEAK BELOW 27400 BNS.

BANK NIFTY HOURLY CHART

28400.00

28208.81

SUPPORT: 27090-27040-26940-26850-26777-26650-26560-26450.

RESISTANCE: 27250-27330-27380-27410-27470-27520-27550-27600.

BANK NIFTY OPTION FOR 19/09/2019: